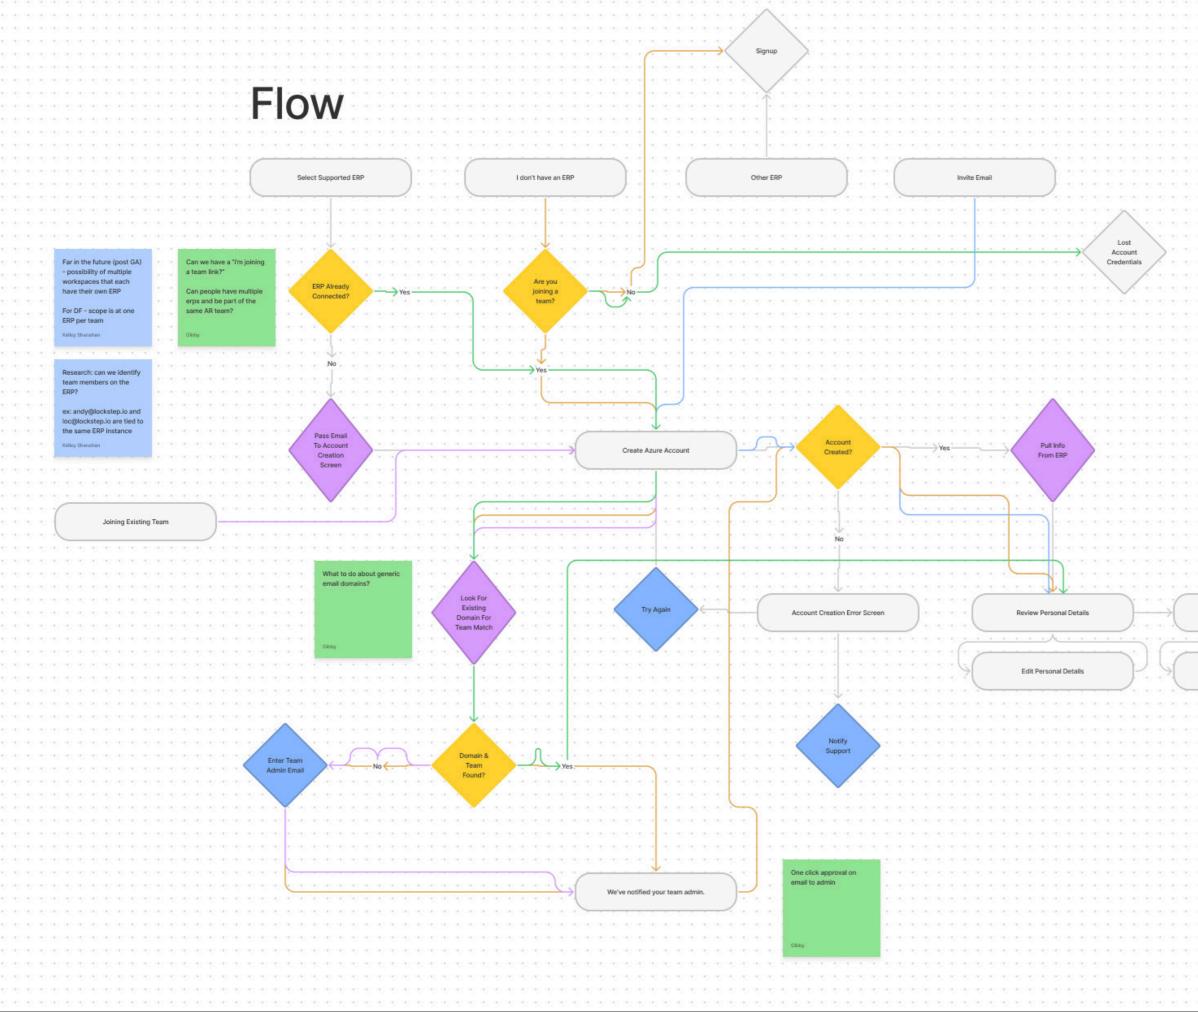

# Lockstep ONBOARDING EVOLUTION

Lockstep was a series A startup working on solving the problem of disconnected accounting practices. Because accounting has two clear and distinct services - recievables and payments - Lockstep needed an onbording system that could onboard users to a variety of products Lockstep was developing.

And some of these products weren't even for Accountants.

The onboarding flow was largely driven by the technical requirements to onboard a user to the dashboard you see here.

Namely, our assumptions were that a user would be required to add their accounting system and email to get to this screen.

We used these user flow sessions as postups to establish affinity maps and understand business requirements.

The results of these sessions would be turned into prototypes to show how a user would flow through the product and when requirements would be gathered in the onboarding experience.