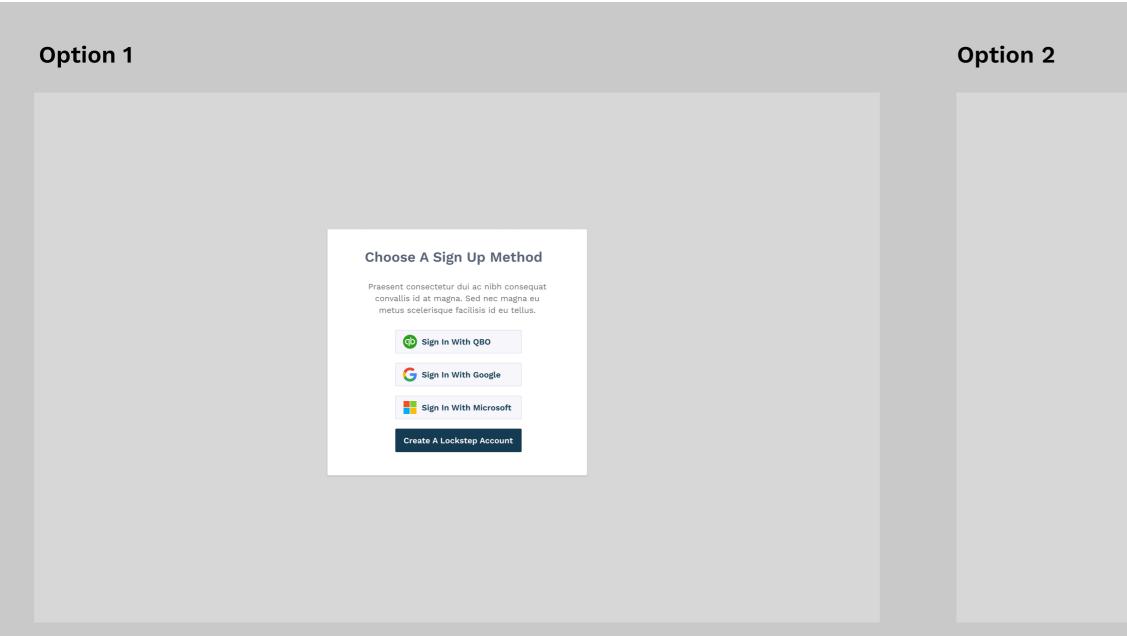

| oogle                               |
| Sign In With Mid                                                                     | crosoft                             |
| Create A Lockstep                                                                    | Account                             |



After working with engineering and stakeholders we were able to get agreement on a major shift in how we approached onboarding. We would no longer ask for personal or accounting system information upfront. Instead, that would move to individual app onboarding experience where needed.

This also gave us a new opportunity. Because account creation was so simple, if a user were to drop off at another app, we had the ability to contact that user for user interviews or for marketing efforts.



Hi-Fidelity Options



### **Option 3**





#### Choose A Sign Up Method

Praesent consectetur dui ac nibh consequat convallis id at magna. Sed nec magna eu metus scelerisque facilisis id eu tellus.



Create A Lockstep Account

### Option 4



Hi-Fidelity Options



#### Choose A Sign Up Method

Praesent consectetur dui ac nibh consequat convallis id at magna. Sed nec magna eu metus scelerisque facilisis id eu tellus.







## **Choose A Sign Up Method**

Login with your account system or social login, or create your unique Lockstep Account by using your email.



The platform for **accounting teams**, **developers**, and fintechs to share accounting data at the center of all business.

## 

## Verify your email.

We sent an email containing a verification code.

Did not get an email?