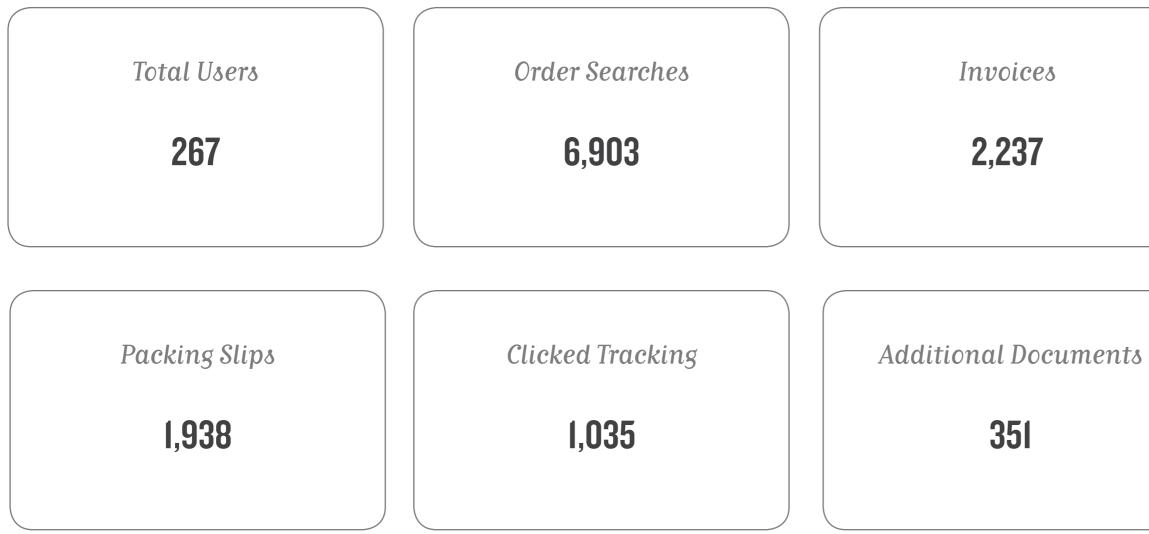

**Customer** Calls

TRACKING DELIVERY TIMELINES INVOICES PACKING SLIPS RELATED DOCUMENTS

.....

CXP Process

CXP Provides

By The Numbers

Between September 1, 2021 & Mar 20, 2022

**15 MINUTES/CALL** 1,726 COMPANY HOURS SAVED

PER MONTH ~247 COMPANY HOURS SAVED

MONTHLY COMPANY SAVINGS

~\$50,000

"It definitely saved time because the customer that we were working with was an e-billing customer. What that means is that they are set up as a no print customer, so to be able to run a print job in Oracle, we would have had to go in and set each INVOICE as print (which is a step within itself) and THEN go and run the print jobs, so it DEFINITELY saved time. The e-billing customers is definitely where this is going to save time for sure on the credit teams end.