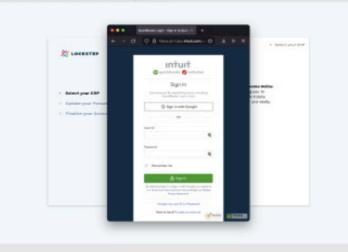

And some of these products weren't even for Accountants.

The onboarding flow was largely driven by the technical requirements to onboard a user to the dashboard you see here.

Namely, our assumptions were that a user would be required to add their accounting system and email to get to this screen.

Account Creation / QBO Hover

|                                                                         |                                                        | ent insights adout your monor  |                         |
|-------------------------------------------------------------------------|--------------------------------------------------------|--------------------------------|-------------------------|
| <ul> <li>Select your CRP</li> <li>Epidate your Personal Info</li> </ul> | nar näll oreni ku sunneni in<br>hekuur in get säaried. | your presidents DRA Plasma and | ni ann af the spillers. |
| <ul> <li>Finaliza yoar Account.</li> </ul>                              | Quickbooks.                                            | xero                           | Other                   |
|                                                                         |                                                        |                                |                         |
|                                                                         |                                                        |                                |                         |