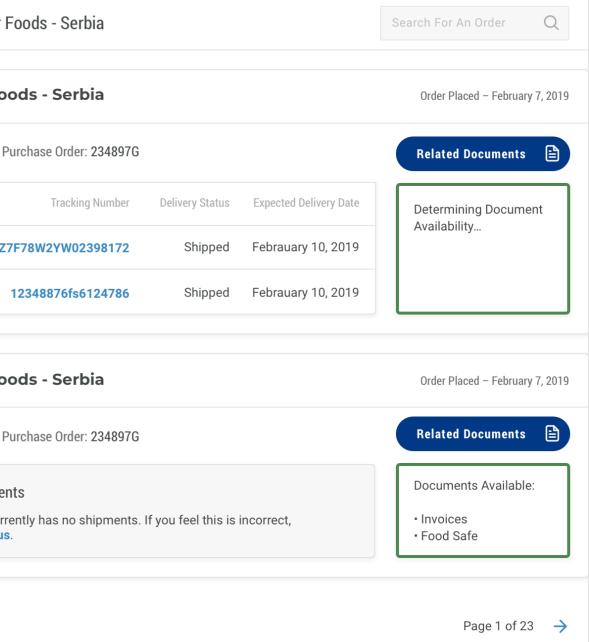

| PRODUCTS PLATFORMS INDUST | RIES NEWS & UPDATES SUPPORT<br>ALL ORDERS CUSTOMER ORDERS OPEN ORDERS                                                                                              |                                                   | Open Orders for Superior          |
|---------------------------|--------------------------------------------------------------------------------------------------------------------------------------------------------------------|---------------------------------------------------|-----------------------------------|
| INTRALOX SELF-SERVE       |                                                                                                                                                                    | ← Back To Previous                                | Order For Superior Fo             |
| A MY CUSTOMERS            | Open Orders for Superior Foods - Serbia                                                                                                                            | Search For An Order Q                             | Order Number: 234897G             |
| CASE CREATOR              | Order For Superior Foods - Serbia                                                                                                                                  | Order Placed – February 7, 2019                   | Shipment Date                     |
|                           | Order Number: 234897G Purchase Order: 234897G                                                                                                                      | Related Documents                                 | Febrauary 7, 2019 12              |
| : CUSTOMER ORDERS         | Shipment Date     Tracking Number     Delivery Status     Expected Delivery Date       Febrauary 7, 2019     1Z7F78W2YW02398172     Shipped     Febrauary 10, 2019 | Determining Document<br>Availability              | Febrauary 7, 2019                 |
|                           | Febrauary 7, 2019 <b>12348876fs6124786</b> Shipped Febrauary 10, 2019                                                                                              |                                                   | Order For Superior Fo             |
|                           | Order For Superior Foods - Serbia                                                                                                                                  | Order Placed – February 7, 2019                   | Order Number: 234897G             |
|                           | Order Number: 234897G Purchase Order: 234897G                                                                                                                      | Related Documents                                 | Has No Shipme<br>This account cur |
|                           | Has No Shipments<br>This account currently has no shipments. If you feel this is incorrect, please contact us.                                                     | Documents Available:<br>• Invoices<br>• Food Safe | please contact u                  |
|                           | Rows Per Page 2 🗸                                                                                                                                                  | Page 1 of 23 →                                    | Rows Per Page 2 ∨                 |
| © Intralox 2019           |                                                                                                                                                                    | Privacy Policy                                    |                                   |