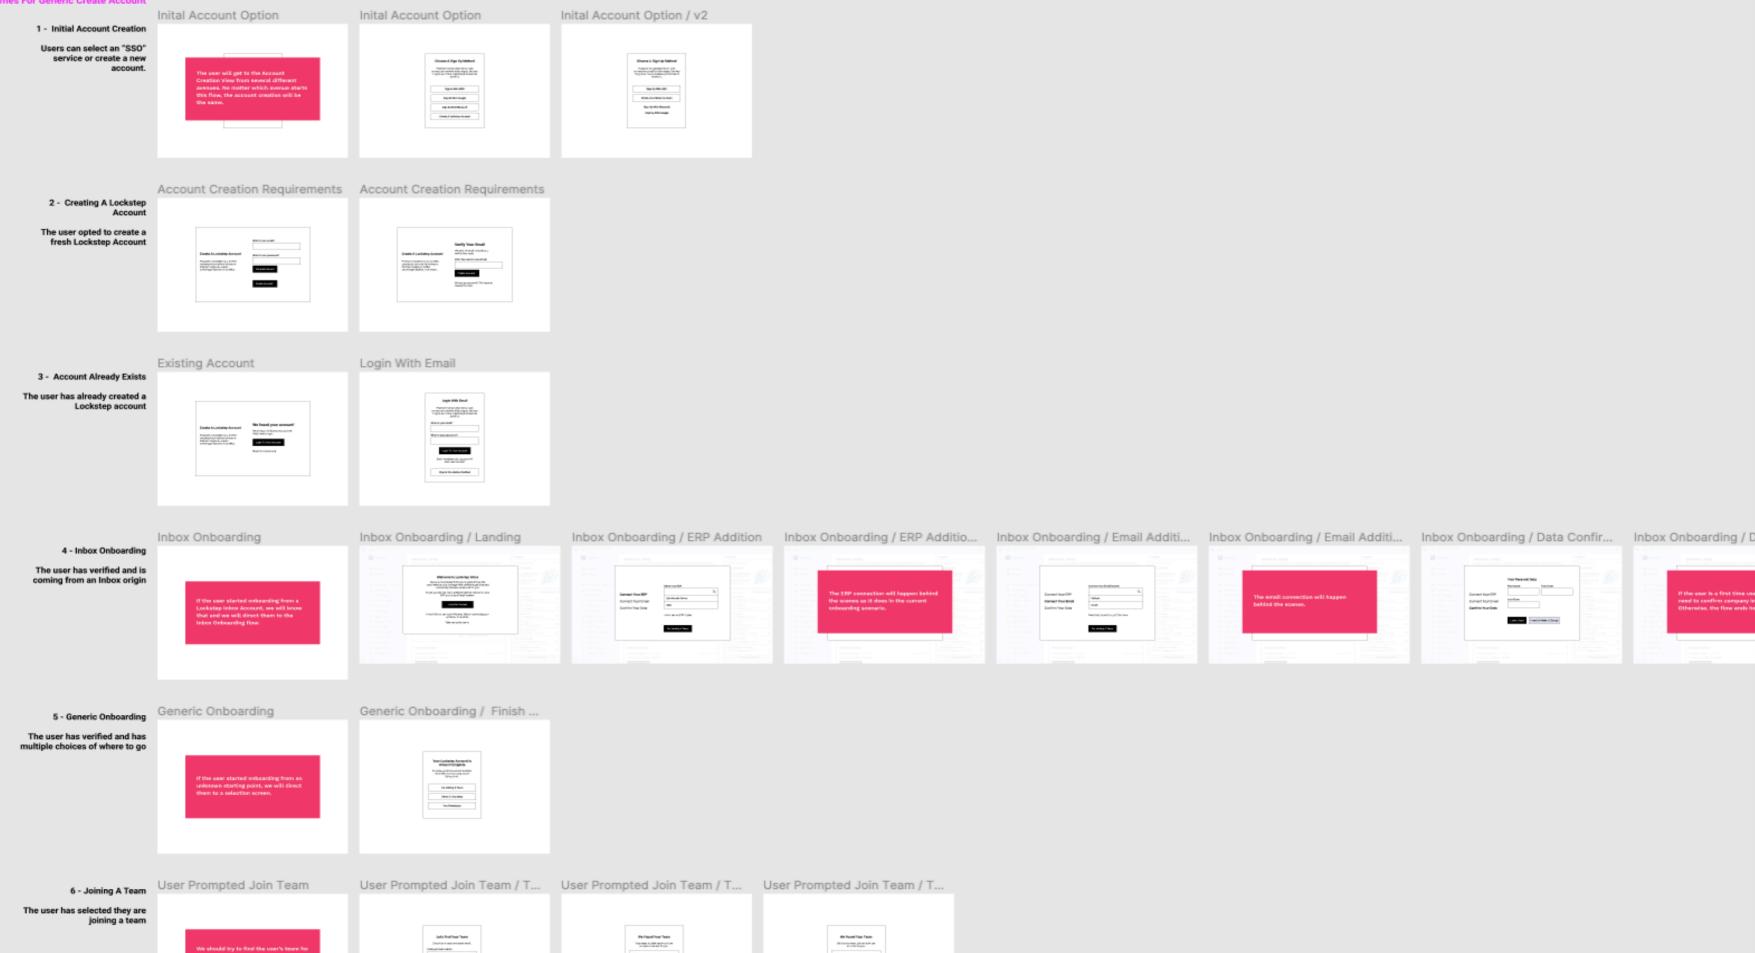

We learned that auto populating is crucial, and importantly – asking for too much information upfront resulted in major dropoffs.

Wireframes For Generic Create Account

1010/041

.....

Installant of the Syna-

.....

1994. 1997

Inclusion Print Print

In going back to raw wireframes, the goal was to establish an OKR that engineering and product could agree to.

We want to simplify the account creation process to reduce the amount of user drop offs and reduce the amount of engineering overhead in creating an account."