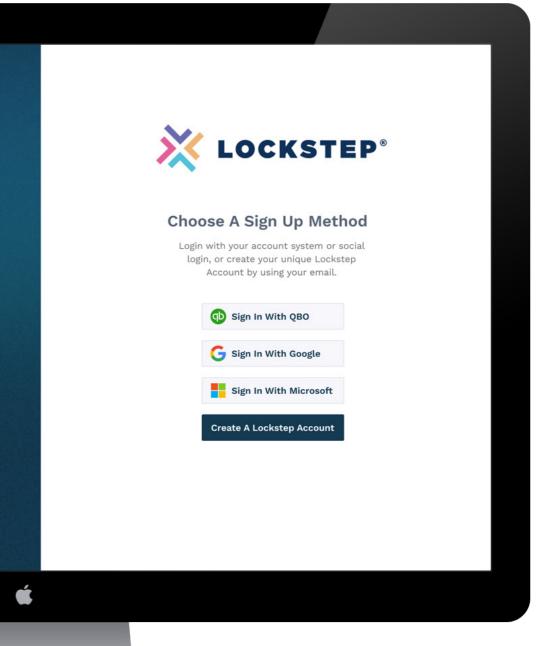

## **Choose A Sign Up Method**

Login with your account system or social login, or create your unique Lockstep Account by using your email.

The platform for **accounting teams**, **developers**, and fintechs to share accounting data at the center of all business.

| Choose A Sign U                                                                      | p Method                            |
|--------------------------------------------------------------------------------------|-------------------------------------|
| Praesent consectetu<br>sequat convallis id at<br>agna eu metus sceleri<br>eu tellus. | magna. Sed nec<br>sque facilisis id |
| Sign In With                                                                         | QBO                                 |
| Sign In With G                                                                       | oogle                               |
| Sign In With Mid                                                                     | crosoft                             |
| Create A Lockstep                                                                    | Account                             |