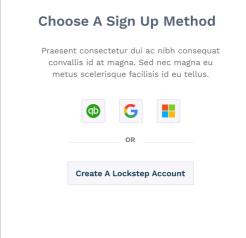

#### Choose A Sign Up Method

Praesent consectetur dui ac nibh consequat convallis id at magna. Sed nec magna eu metus scelerisque facilisis id eu tellus.

## **Choose A Sign Up Method**

Login with your account system or social login, or create your unique Lockstep Account by using your email.

The platform for **accounting teams**, **developers**, and fintechs to share accounting data at the center of all business.