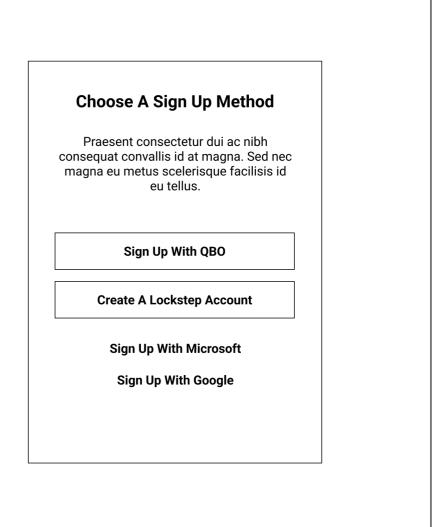

| Choose A Sign U                                                                      | p Method                            |
|--------------------------------------------------------------------------------------|-------------------------------------|
| Praesent consectetu<br>sequat convallis id at<br>agna eu metus sceleri<br>eu tellus. | magna. Sed nec<br>sque facilisis id |
| Sign In With                                                                         | QBO                                 |
| Sign In With G                                                                       | oogle                               |
| Sign In With Mid                                                                     | crosoft                             |
| Create A Lockstep                                                                    | Account                             |