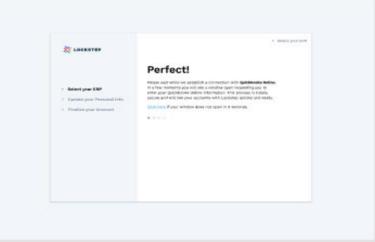

### Success!

Now let's make sure your information is correct.

This approach was tested and validated with users, but engineering had a hard time pulling the information from social logins. We opted to test this while we worked on other options. At the very least, we'd get valuable data and feedback.